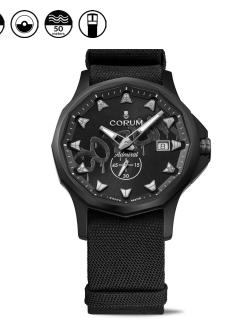

# ADMIRAL 42 AUTOMATIC

A395/04461 - 395.600.92/F371 BB10

#### HANDS

Hour and minute:

Dauphine • Black-gold • Faceted • Skeleton • White superluminova

#### BRACELET

Material: Colours: Interhorn/Buckle: Buckle type: Buckle material: Nylon (Nato) Black 21/18 mm Tongue buckle Stainless steel with black PVD treatment

# WATCH

Watch name: Availability: ADMIRAL 42 AUTOMATIC Limited Edition: 50 piece(s)

# DIAL

Colours: Sunray black Material: Brass Distinctive features: Black-gold appliques with nautical flags

• Luminescent 'Corum' pattern

# CASE

| Shape:            | Dodecagonal                                                                                                                       |
|-------------------|-----------------------------------------------------------------------------------------------------------------------------------|
| Dimension:        | 42 mm                                                                                                                             |
| Thickness:        | 10.30 mm                                                                                                                          |
| Case material:    | Black ceramic                                                                                                                     |
| Bezel material:   | Black ceramic                                                                                                                     |
| Crown material:   | Black ceramic                                                                                                                     |
| Crystal:          | Sapphire crystal with anti-reflective treatment                                                                                   |
| Back type:        | Screwed in open back cover in<br>stainless steel with black PVD<br>treatment, sapphire crystal with anti-<br>reflective treatment |
| Water-resistance: | 50 meters / 5 ATM                                                                                                                 |